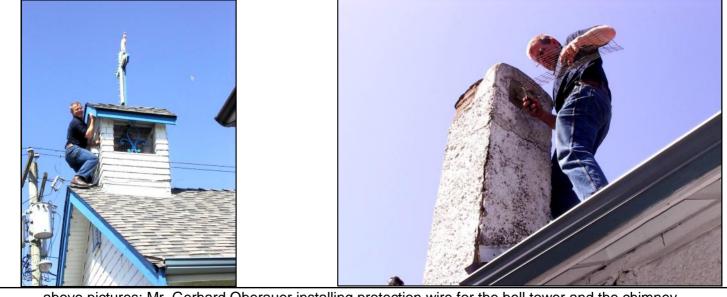

above pictures: Mr. Gerhard Oberauer installing protection wire for the bell tower and the chimney

26 May 2008 • The Old Catholic Church of BC; 715 E 51st Ave; Vancouver, BC V5X 1E2; Canada • (604) 325-9193 www.oldcatholicbc.com