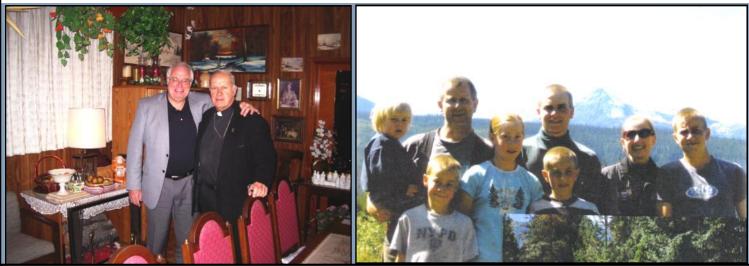

## The Old Catholic Church of B.C. 🖌

L'Église Vieille Catholique de C.B.

"Coast to Coast"

26 May 2008

Above left: Mr. David Virtue with Bishop Gérard LaPlante. top right picture: Mr. Gerhard Oberauer with his family, in his arm Simon, Gerhard, Jimmy, his wife Maria, David, in front: Manuel, Rebecca, and Lukas

## Mr. David Virtue & Mr. Gerhard Oberauer visiting the Old Catholic Church of BC

Mr. David Virtue, the former Province newspaper religious reporter, stayed and visited with us from the 24<sup>th</sup> – 26<sup>th</sup> of April while attending a conference in Tsawwassen, BC. He resides now in Pennsylvania but has been in contact with the Church for the last 30 years. Bishop Gérard LaPlante and Mr. Virtue met in 1978 in Vancouver, when Mr. Virtue was the religious reporter for the Province newspaper. He is a member of the Episcopal Church of the USA and writes on his website and other magazines on the life of the Church.

Mr. Gerhard Oberauer is originally from Salzburg, Austria and met Bishop Gérard in 1983, when he came to Canada. The Church helped him to immigrate into Canada, and he joined the Old Catholic Church via St. Raphael's Old Catholic Church. During the years he has traveled with Bishop Gérard LaPlante in Europe. Africa and in Canada; he built a memorial monument for the parents of the Bishop in Causapscal, Quebec and was featured for this work by the CBC-French Network. Mr. Gerhard Oberauer married his wife Mrs. Maria Lerch in November 1992 at St. Raphael's and they are now the proud parents of 6 children, 5 boys and 1 girl who range in age from 2 to 18 years old. Gerhard is also a member of the board for the Old Catholic Church of BC & Society. He and his family reside in Valemount. BC.